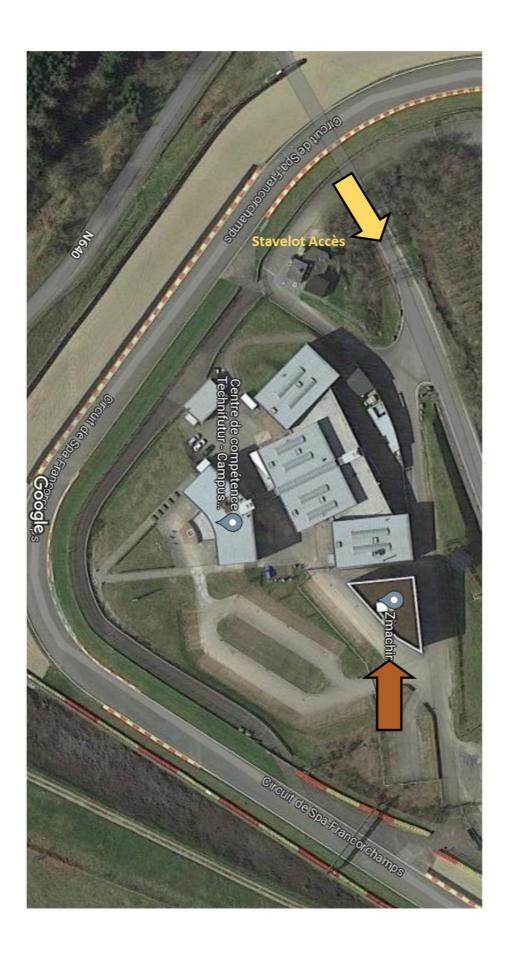

Cher Ami Chef de poste, Beste Vriend Postoverste,

> J'ai le plaisir de t'inviter avec ton équipe au Crowdstrike 24hrs of Spa Les 29-30/06/2023 et 01-02/07/2023 Les documents seront à retirer au "Salle du Casino" Av.Ferdinand Nicolay, 27 à Stavelot le mercredi 28/06/2023 entre 16h00 et 20h00 GPS ; 50°23'42.36 /5°55'55.72

Ik heb het genoegen U en uw ploeg uit te nodigen aan Crowdstrike 24hrs of Spa De 29-30/06/2023//01\_02/07/2023 De documenten kunnen afgehaald worden op "Salle du Casino"Av.Ferdinand Nicolay,27 te Stavelot Woensdag 28/06/2023 tussen 16u00 en 20hu00 GPS; 50°23'42.36/5°55'55.72

## Pointage: Local SPI/Forem NOUVEAU/NIEUW

Voir Photo/Zie Foto Route du Circuit, 62, 4970 Stavelot

| Jeudi    | 07:00 | Donderdag | 07:00 |
|----------|-------|-----------|-------|
| Vendredi | 07:00 | Vrijdag   | 07:00 |
| Samedi   | 07:30 | Zaterdag  | 07:30 |